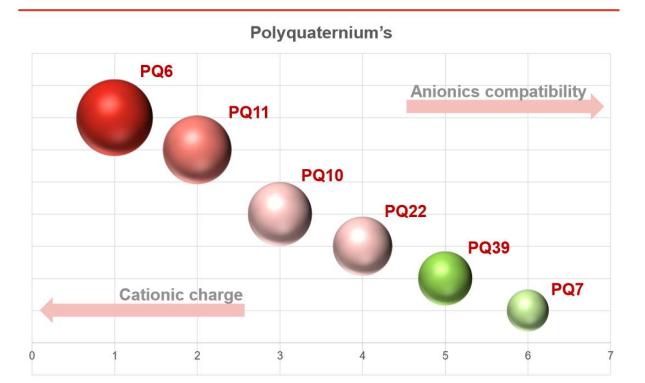

#### **Natural**

Natura-Tec Babassu Oil Natura-Tec Plantsil Massocare CC

Massocare MCT Lonzest DC NT Zenibee Cream Massocare ISI Massocare SQV Sebumol ODPC Zenigloss

✓ MASSOCARE PQ's range

# MASSOCARE PQ's range

-Applications: Skin Care, Hair Care, Sun Care, Make-up

-TDS, formulating guides attached